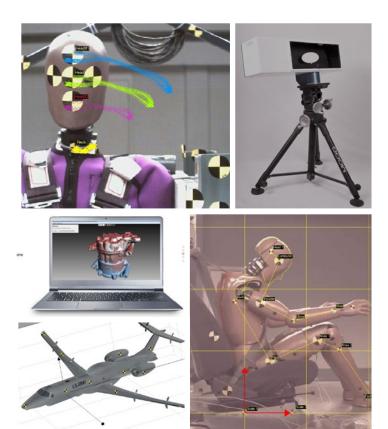

#### Applications

- Military Test Ranges
- Weapons Development
- Automotive Crash Testing
- □ Automotive Component Testing

- Automotive Noise Vibration and Harshness
- National Laboratories
- Ballistics
- Medical and Biomedical
- □ Sports
- Manufacturing
- University Research

#### TRAPPS

TrackEye Apps offer a focused solution of TrackEye functionality for analysis of single test events. With the same functionality of TrackEye, users can learn how to use a TrApp in minutes, allowing widespread use and understanding.