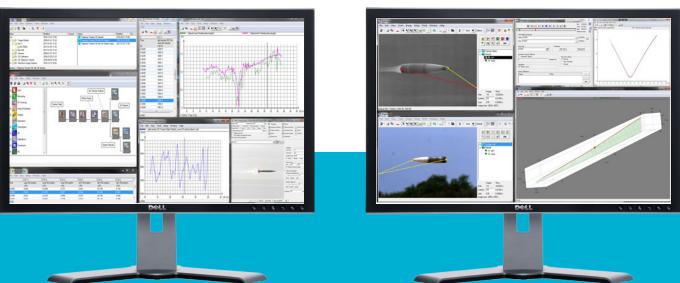

# **TRACKEYE**

TEMA and TrackEye are the most comprehensive motion analysis software solutions for many industries. Used widely by military test ranges and automotive crash test labs, worldwide, the entire process from digitizing images (film or video) to automatic tracking and reporting, can be completed easily and quickly.

### **TEMA** Key Features

- 3D CAD Model implementation
- Stereo and 2D Digital Image Correlation
- Mirror Tracker and Tracking Mount analysis
- □ Lens Calibration and Correction